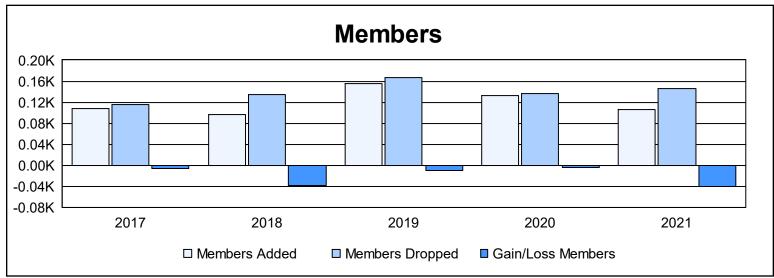

District 103IP As of June 2021 Cumulative

| Year      | New<br>Clubs | Dropped<br>Clubs | Gain/<br>Loss<br>Clubs | New<br>Members | Charter<br>Members | Reinstate<br>Members | Transfer<br>Members | Total<br>Member<br>Added | Total<br>Members<br>Dropped | Gain/<br>Loss<br>Members |
|-----------|--------------|------------------|------------------------|----------------|--------------------|----------------------|---------------------|--------------------------|-----------------------------|--------------------------|
| 2016-2017 | 1            | 1                | 0                      | 66             | 22                 | 7                    | 13                  | 108                      | 115                         | -7                       |
| 2017-2018 | 1            | 2                | -1                     | 49             | 20                 | 5                    | 22                  | 96                       | 134                         | -38                      |
| 2018-2019 | 2            | 1                | 1                      | 59             | 67                 | 10                   | 20                  | 156                      | 166                         | -10                      |
| 2019-2020 | 2            | 3                | -1                     | 58             | 48                 | 3                    | 24                  | 133                      | 137                         | -4                       |
| 2020-2021 | 0            | 1                | -1                     | 83             | 0                  | 5                    | 17                  | 105                      | 146                         | -41                      |
| Average   | 1            | 2                | 0                      | 63             | 31                 | 6                    | 19                  | 120                      | 140                         | -20                      |