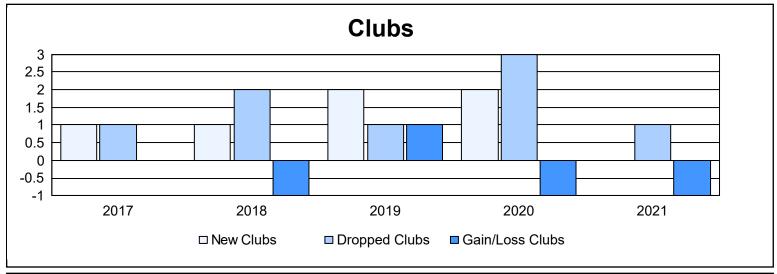

District 103IP As of June 2021 Cumulative

| Year      | New<br>Clubs | Dropped<br>Clubs | Gain/<br>Loss<br>Clubs | New<br>Members | Charter<br>Members | Reinstate<br>Members | Transfer<br>Members | Total<br>Member<br>Added | Total<br>Members<br>Dropped | Gain/<br>Loss<br>Members |
|-----------|--------------|------------------|------------------------|----------------|--------------------|----------------------|---------------------|--------------------------|-----------------------------|--------------------------|
| 2016-2017 | 1            | 1                | 0                      | 66             | 22                 | 7                    | 13                  | 108                      | 115                         | -7                       |
| 2017-2018 | 1            | 2                | -1                     | 49             | 20                 | 5                    | 22                  | 96                       | 134                         | -38                      |
| 2018-2019 | 2            | 1                | 1                      | 59             | 67                 | 10                   | 20                  | 156                      | 166                         | -10                      |
| 2019-2020 | 2            | 3                | -1                     | 58             | 48                 | 3                    | 24                  | 133                      | 137                         | -4                       |
| 2020-2021 | 0            | 1                | -1                     | 83             | 0                  | 5                    | 17                  | 105                      | 146                         | -41                      |
| Average   | 1            | 2                | 0                      | 63             | 31                 | 6                    | 19                  | 120                      | 140                         | -20                      |